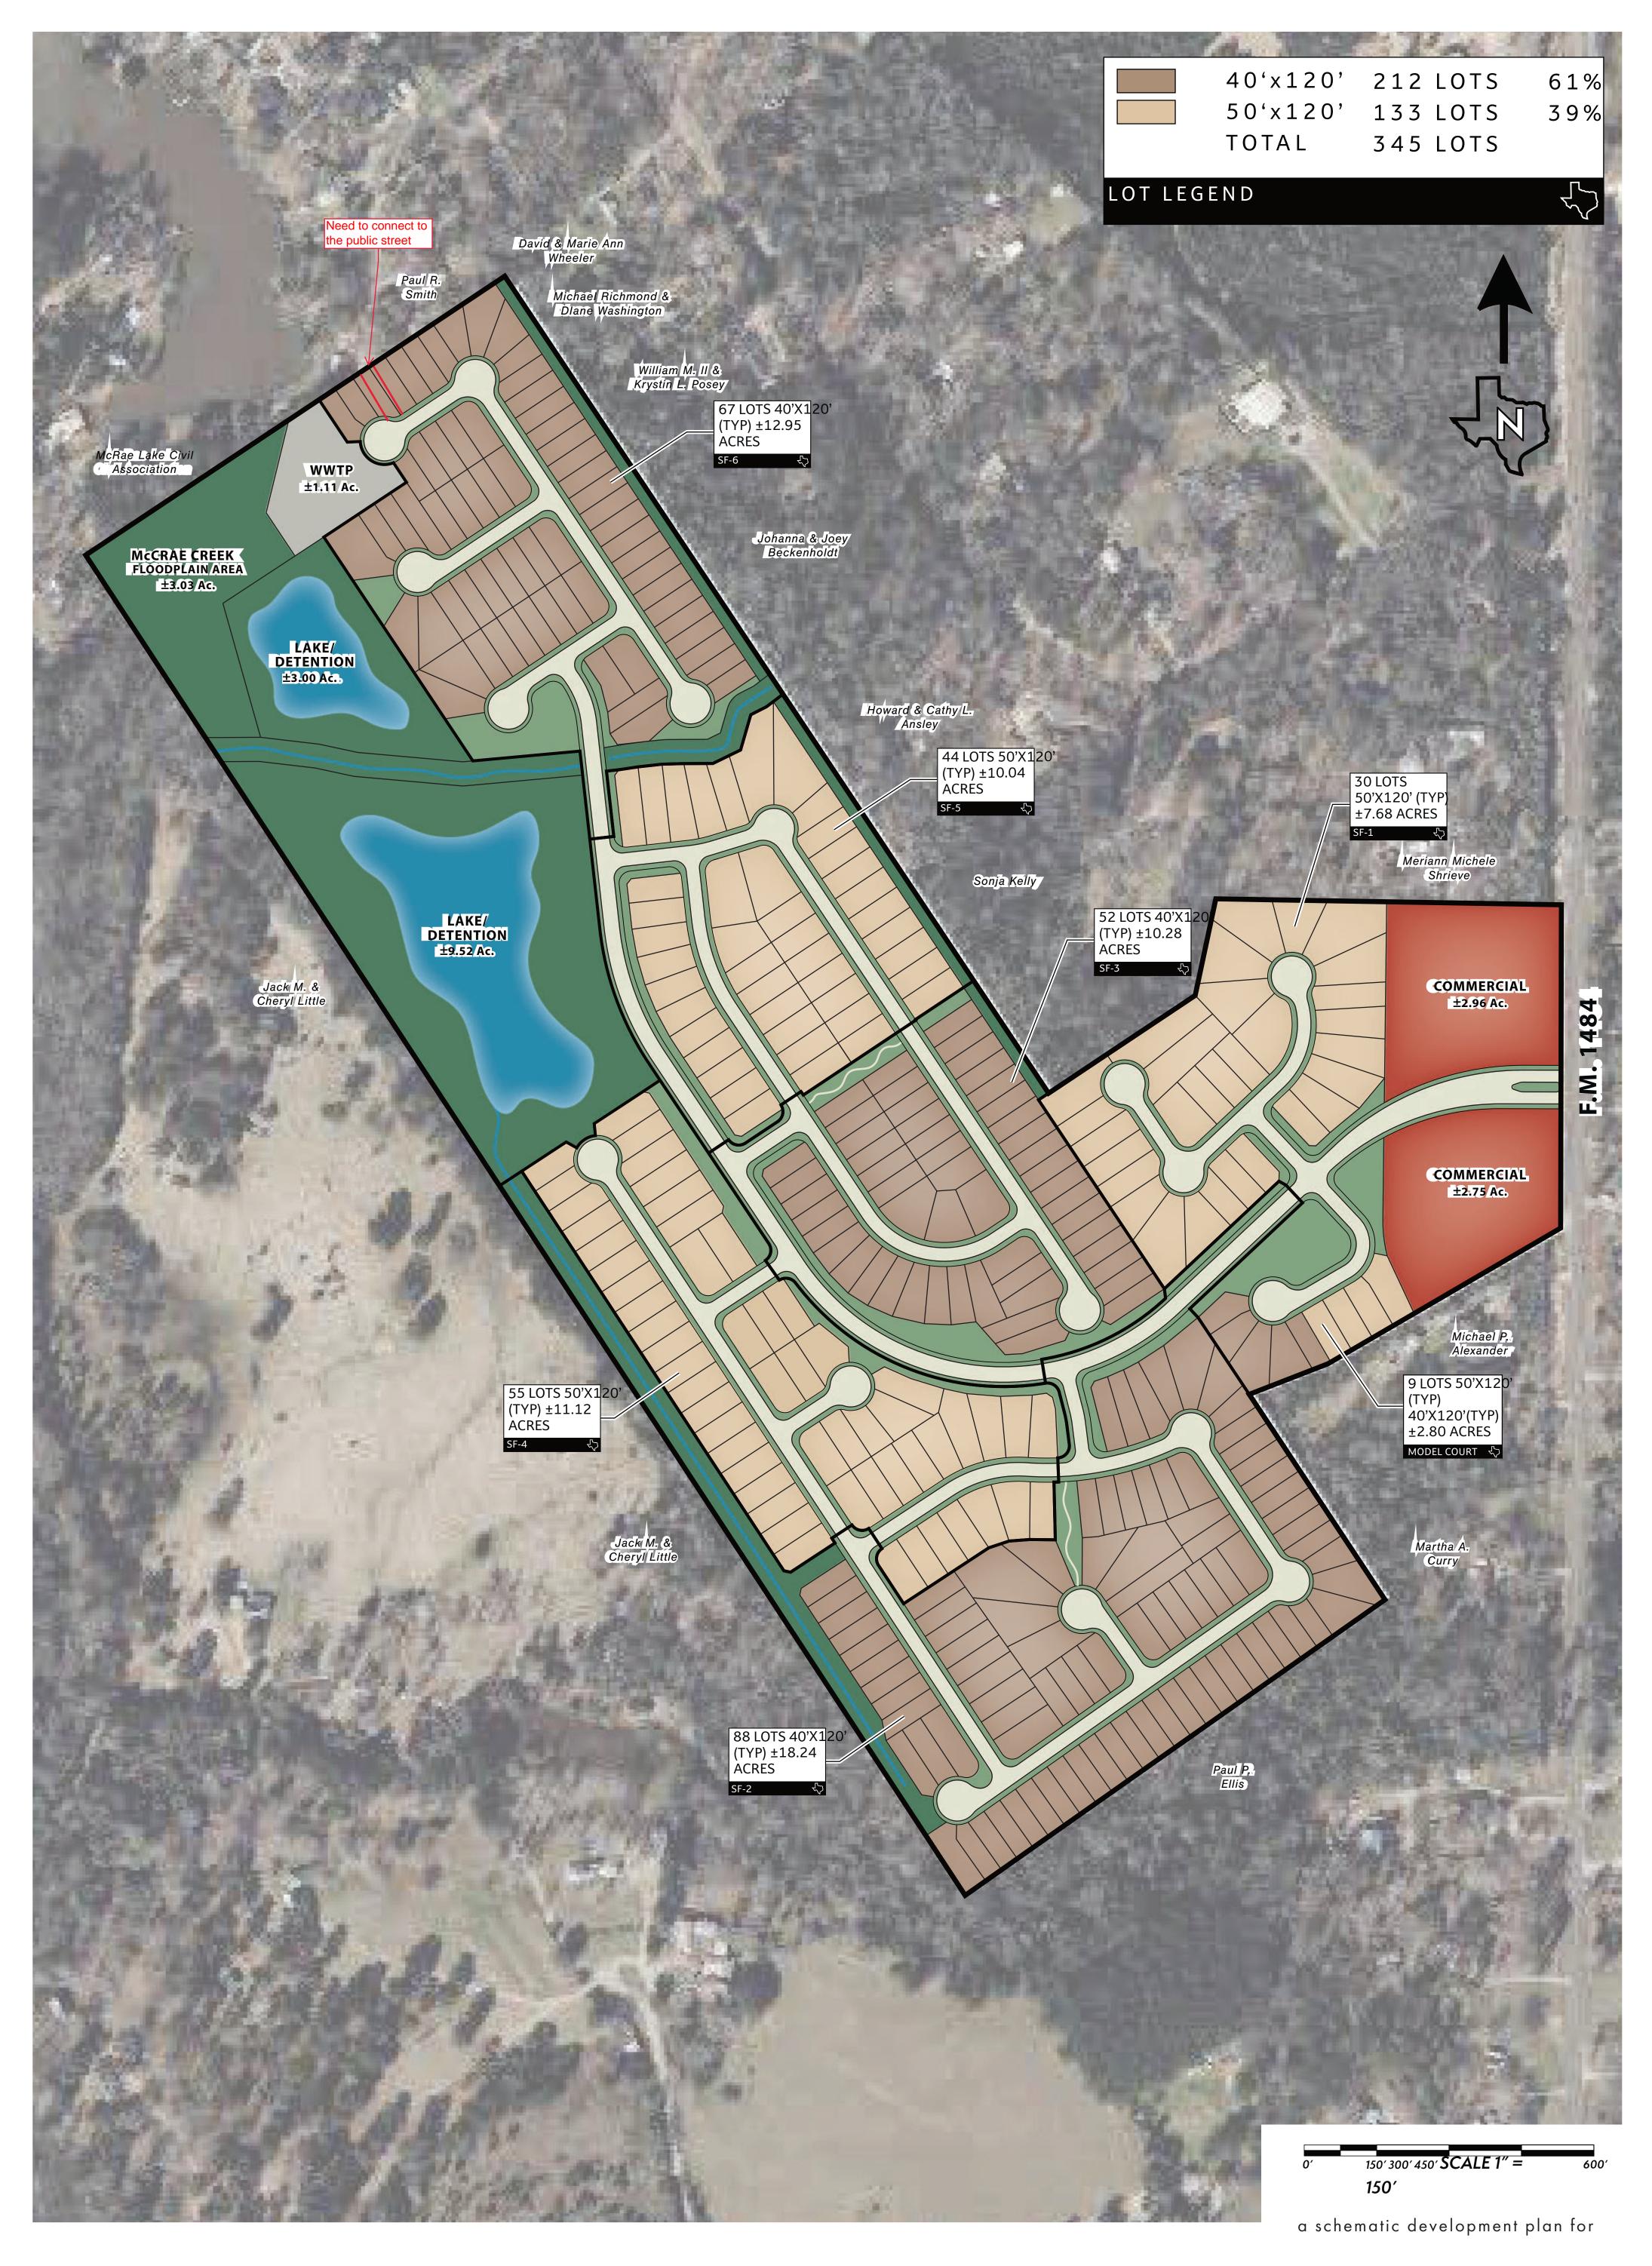

## **BROOKHAVEN**

±97.32 ACRES OF LAND

prepared for

**MAJESTIC DEVELOPERS** 

29 SEPTEMBER 2023